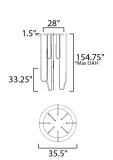

**MEASUREMENTS** 

Contemporary Lighting™

| DIMENSION<br>MAX OAH | :35.5" L ×35.5" W ×33.25" H<br>:154.75" OAH |
|----------------------|---------------------------------------------|
| CANOPY               | : 28" W x 1.5" H x 28" L                    |
| HANGING WEIGHT       | : 24.2506 lb                                |
| LAMPING              |                                             |
| INPUT VOLTAGE        | : 120-277V                                  |
| LUMENS               | : 8,800 Rated (5,200 Del.)                  |
| BULB                 | : 8 x LED DC Integrated , 110W Total        |
| BULB INCLUDED        | : (Integrated)                              |
| DIMMABLE             | :                                           |
| CRI                  | : 90 CRI                                    |
| COLOR_TEMP           | : 3000K                                     |
|                      |                                             |