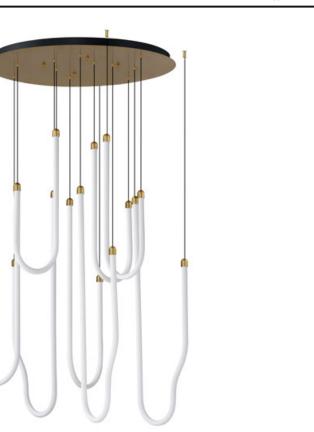

## **PRODUCT DESCRIPTION**

Sweeping matte white acrylic tubes encase an omnidirectional LED light source, arranged in abstract configurations inspired by solar flares. Minimal in composition yet dramatic in form, the Soleil collection offers a striking lighting solution. Available in a range of sizes, including fixed flush mount and field-adjustable pendant configurations, Soleil is offered in Polished Chrome, Matte Black, and Natural Aged Brass, making it a perfect complement to a variety of interior color schemes.