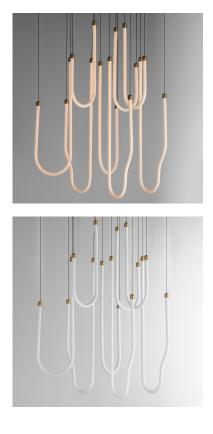

## **PRODUCT DESCRIPTION**

Sweeping matte white acrylic tubes encase an omnidirectional LED light source, arranged in abstract configurations inspired by solar flares. Minimal in composition yet dramatic in form, the Soleil collection offers a striking lighting solution. Available in a range of sizes, including fixed flush mount and field-adjustable pendant configurations, Soleil is offered in Polished Chrome, Matte Black, and Natural Aged Brass, making it a perfect complement to a variety of interior color schemes.

## **FINISHES OPTION**

Natural Aged Brass (NAB)

Polished Chrome (PC)

MATERIAL Steel, Aluminium

RATINGS cETLus Dry Location

ADDITIONAL RATED LIFE 20000 Hours **OPERATING TEMPERATURE:** -20°C (-4°F), 40°C (104°F)