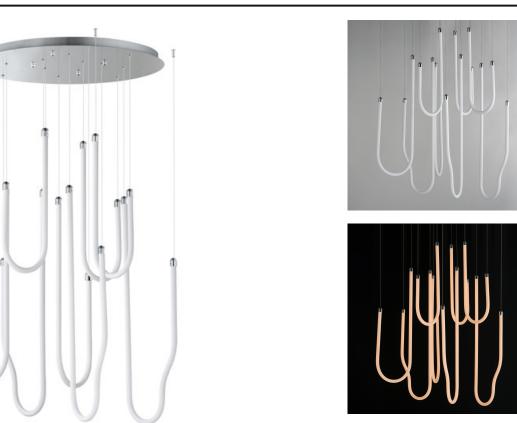

## **PRODUCT DESCRIPTION**

Sweeping matte white acrylic tubes encase an omnidirectional LED light source, arranged in abstract configurations inspired by solar flares. Minimal in composition yet dramatic in form, the Soleil collection offers a striking lighting solution. Available in a range of sizes, including fixed flush mount and field-adjustable pendant configurations, Soleil is offered in Polished Chrome, Matte Black, and Natural Aged Brass, making it a perfect complement to a variety of interior color schemes.