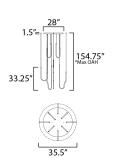

\*max overall height

**MEASUREMENTS** 

Contemporary

Lighting™

| DIMENSION<br>MAX OAH<br>CANOPY | : 35.5" L x 35.5" W x 33.25" H<br>: 154.75" OAH<br>: 28" W x 1.5" H x 28" L |
|--------------------------------|-----------------------------------------------------------------------------|
| HANGING WEIGHT                 | : 24.2506 lb                                                                |
| LAMPING                        |                                                                             |
| INPUT VOLTAGE                  | : 120-277V                                                                  |
| LUMENS                         | : 8,800 Rated (5,200 Del.)                                                  |
| BULB                           | : 8 x LED DC Integrated , 110W Total                                        |
| BULB INCLUDED                  | : (Integrated)                                                              |
| DIMMABLE                       | :                                                                           |
| CRI                            | : 90 CRI                                                                    |
| COLOR_TEMP                     | : 3000K                                                                     |
|                                |                                                                             |