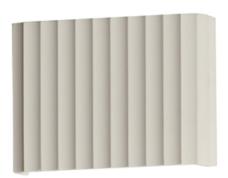

#### PRODUCT DESCRIPTION

Long spans of fluted concrete panels blend Western classicism with modern technology. Scalloped concrete is finished in a Chalky White finish and suitable for damp locations. Choose from stem hung pendants or backlit wall panels that provide ambient lighting and bring tranquility to spaces.

## **MEASUREMENTS**

: 8.75" L x 8.75" W x 6.25" H x 1.75" Ext DIMENSION

MAX OAH : 3.93" W x 0.59" H

HANGING WEIGHT : 2.6 lb

#### MATERIAL

Concrete, Steel, PC