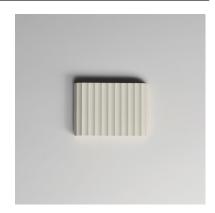

#### PRODUCT DESCRIPTION

Long spans of fluted concrete panels blend Western classicism with modern technology. Scalloped concrete is finished in a Chalky White finish and suitable for damp locations. Choose from stem hung pendants or backlit wall panels that provide ambient lighting and bring tranquility to spaces.

## **MEASUREMENTS**

: 8.75" L x 8.75" W x 6.25" H x 1.75" Ext DIMENSION

MAX OAH : 3.93" W x 0.59" H

HANGING WEIGHT : 2.6 lb

#### MATERIAL

Concrete, Steel, PC