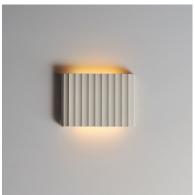

#### PRODUCT DESCRIPTION

Long spans of fluted concrete panels blend Western classicism with modern technology. Scalloped concrete is finished in a Chalky White finish and suitable for damp locations. Choose from stem hung pendants or backlit wall panels that provide ambient lighting and bring tranquility to spaces.

#### LAMPING

INPUT VOLTAGE : 120-277V

**LUMENS** : 500 Rated (480 Del.)

: 1 x 6W LED DC Integrated, 6W Total **BULB** 

**BULB INCLUDED** : (Integrated) DIMMABLE : Triac or ELV at 120V

CRI : 90 CRI

COLOR\_TEMP : 27-30-35-40-50K LIGHTING\_DIRECTION: Up/Down

### **ADDITIONAL**

INSTALL UP/DOWN: Up/Down **RATED LIFE 50000 Hours OPERATING TEMPERATURE:** -20°C (-4°F), 40°C (104°F)

Always consult a qualified electrician before installing any lighting product.

WESTERN DISTRIBUTION CENTER (HEADQUARTER) 253 NORTH VINELAND AVE I CITY OF INDUSTRY, CA 91746