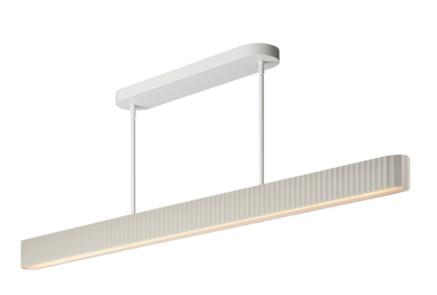

#### PRODUCT DESCRIPTION

Long spans of fluted concrete panels blend Western classicism with modern technology. Scalloped concrete is finished in a Chalky White finish and suitable for damp locations. Choose from stem hung pendants or backlit wall panels that provide ambient lighting and bring tranquility to spaces.

## **MEASUREMENTS**

DIMENSION : 61.25" L x 2.5" W x 3.5" H MAX OAH : 48" OAH : 25.5" W x 1.25" H x 5" L CANOPY HANGING WEIGHT

COLOR\_TEMP

Contemporary Lighting™

: 22.5 lb LAMPING INPUT VOLTAGE : 120-277V : 2,000 Rated (1,900 Del.) LUMENS BULB : 1 x 36W LED DC Integrated , 36W Total BULB INCLUDED : (Integrated) DIMMABLE : Triac or ELV at 120V CRI : 90 CRI