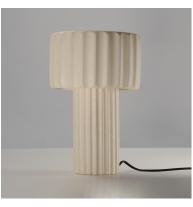

### PRODUCT DESCRIPTION

Long spans of fluted concrete panels blend Western classicism with modern technology. Scalloped concrete is finished in a Chalky White finish and suitable for damp locations. Choose from stem hung pendants or backlit wall panels that provide ambient lighting and bring tranquility to spaces.

#### **MEASUREMENTS**

DIMENSION : 9.5" L x 9.5" W x 13.75" H

HANGING WEIGHT : 17.6 lb

# MATERIAL

Concrete, Steel, PC