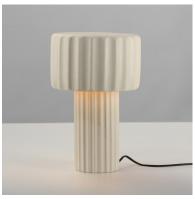

### PRODUCT DESCRIPTION

Long spans of fluted concrete panels blend Western classicism with modern technology. Scalloped concrete is finished in a Chalky White finish and suitable for damp locations. Choose from stem hung pendants or backlit wall panels that provide ambient lighting and bring tranquility to spaces.

#### **MEASUREMENTS**

DIMENSION : 9.5" L x 9.5" W x 13.75" H

HANGING WEIGHT : 17.6 lb

# MATERIAL

Concrete, Steel, PC