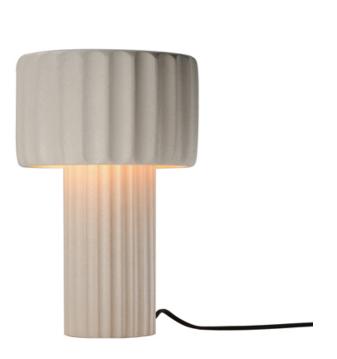

### PRODUCT DESCRIPTION

Long spans of fluted concrete panels blend Western classicism with modern technology. Scalloped concrete is finished in a Chalky White finish and suitable for damp locations. Choose from stem hung pendants or backlit wall panels that provide ambient lighting and bring tranquility to spaces.

#### **MEASUREMENTS**

DIMENSION : 9.5" L x 9.5" W x 13.75" H

HANGING WEIGHT : 17.6 lb

# MATERIAL

Concrete, Steel, PC