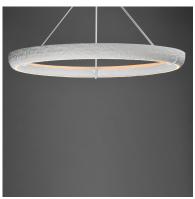

## **PRODUCT DESCRIPTION**

\*max overall height

Inspired by early 20th century plaster works, the Geist collection features a modern integration of LED lighting in a plaster crafted ring with both indirect uplighting and functional downlighting.

## **MEASUREMENTS**

DIMENSION : 47.25" L x 47.25" W x 27.75" H

: 72" OAH MAX OAH

CANOPY : 8.75" W x 2" H x 8.75" L

HANGING WEIGHT : 48 lb

LAMPING

INPUT VOLTAGE : 120-277V

**LUMENS** : 6,000 Rated (4,250 Del.)

BULB : 1 x 75W LED DC Integrated , 75W Total

**BULB INCLUDED** : (Integrated)

DIMMABLE

CRI : 90 CRI COLOR\_TEMP : 3000K

Textured White (TW)

**FINISHES OPTION** 

MATERIAL

Gypsum, Steel