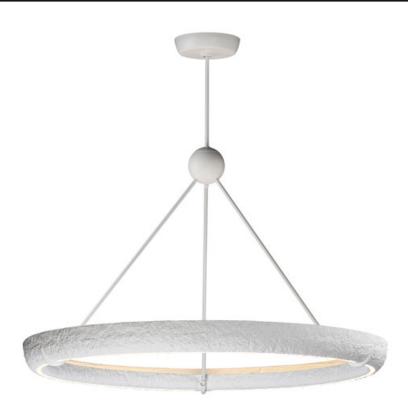

## **PRODUCT DESCRIPTION**

\*max overall height

Inspired by early 20th century plaster works, the Geist collection features a modern integration of LED lighting in a plaster crafted ring with both indirect uplighting and functional downlighting.

## **MEASUREMENTS**

DIMENSION : 47.25" L x 47.25" W x 27.75" H

: 72" OAH MAX OAH

CANOPY : 8.75" W x 2" H x 8.75" L

HANGING WEIGHT : 48 lb

LAMPING

INPUT VOLTAGE : 120-277V

**LUMENS** : 6,000 Rated (4,250 Del.)

BULB : 1 x 75W LED DC Integrated , 75W Total

**BULB INCLUDED** : (Integrated)

DIMMABLE

CRI : 90 CRI COLOR\_TEMP : 3000K

Textured White (TW)

**FINISHES OPTION** 

MATERIAL

Gypsum, Steel