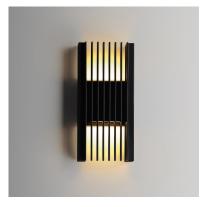

### **PRODUCT DESCRIPTION**

Sharp rectilinear metal lines surround a squared LED housing that shines both upwards and downwards, creating an intriguing pattern of light. This collection offers a full range of products that suits exterior and interiors without bounds. Available in a variety of sconce sizes, as well as an additional pendant and post mount option, the design is completed in a matte Black finish that complements most settings.