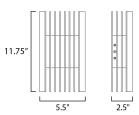

# DIMENSION

BACK PLATE

Contemporary

Lighting™

| M | EA | ۱SI | JR | ΕN | ٨EI | NTS | , |
|---|----|-----|----|----|-----|-----|---|
|   |    |     |    |    |     |     |   |

: 5.5" W x 11.75" H x 2.5" Ext : 4.5" W x 4.5" H x 6" HCO