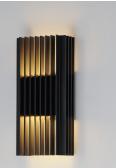

### **PRODUCT DESCRIPTION**

Sharp rectilinear metal lines surround a squared LED housing that shines both upwards and downwards, creating an intriguing pattern of light. This collection offers a full range of products that suits exterior and interiors without bounds. Available in a variety of sconce sizes, as well as an additional pendant and post mount option, the design is completed in a matte Black finish that complements most settings.