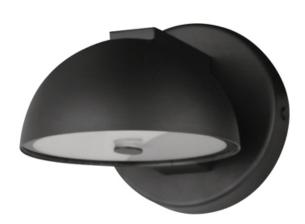

### **PRODUCT DESCRIPTION**

Drawing inspiration from the Olympic cauldron that begins the iconic games, this series of sconces can be installed facing upwards indoors or downwards in indoor applications. Two sizes of the sconce are available with a Black model constructed of aluminum so it is suitable for outdoor applications.

## **MEASUREMENTS**

DIMENSION : 6" W  $\times$  7" H  $\times$  7.75" Ext BACK PLATE : 4.5" W x 7" H x 3" HCO

HANGING WEIGHT : 1.87 lb

LAMPING

INPUT VOLTAGE :120V

**LUMENS** : 840 Rated (600 Del.)

**BULB** : 1 x 12W LED AC Integrated , 12W Total

**BULB INCLUDED** : (Integrated) DIMMABLE : Triac CL CRI : 90 CRI COLOR\_TEMP : 3000K LIGHTING\_DIRECTION: Down