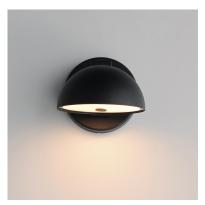

### **PRODUCT DESCRIPTION**

Drawing inspiration from the Olympic cauldron that begins the iconic games, this series of sconces can be installed facing upwards indoors or downwards in indoor applications. Two sizes of the sconce are available with a Black model constructed of aluminum so it is suitable for outdoor applications.

## **MEASUREMENTS**

DIMENSION : 6" W  $\times$  7" H  $\times$  7.75" Ext BACK PLATE : 4.5" W x 7" H x 3" HCO

HANGING WEIGHT : 1.87 lb

LAMPING

INPUT VOLTAGE :120V

**LUMENS** : 840 Rated (600 Del.)

**BULB** : 1 x 12W LED AC Integrated , 12W Total

**BULB INCLUDED** : (Integrated) DIMMABLE : Triac CL CRI : 90 CRI COLOR\_TEMP : 3000K LIGHTING\_DIRECTION: Down