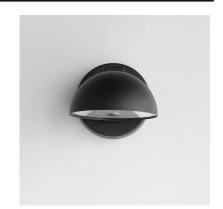

### **PRODUCT DESCRIPTION**

Drawing inspiration from the Olympic cauldron that begins the iconic games, this series of sconces can be installed facing upwards indoors or downwards in indoor applications. Two sizes of the sconce are available with a Black model constructed of aluminum so it is suitable for outdoor applications.

## **MEASUREMENTS**

DIMENSION : 6" W  $\times$  7" H  $\times$  7.75" Ext BACK PLATE : 4.5" W x 7" H x 3" HCO

HANGING WEIGHT : 1.87 lb

LAMPING

INPUT VOLTAGE :120V

**LUMENS** : 840 Rated (600 Del.)

**BULB** : 1 x 12W LED AC Integrated , 12W Total

**BULB INCLUDED** : (Integrated) DIMMABLE : Triac CL CRI : 90 CRI COLOR\_TEMP : 3000K LIGHTING\_DIRECTION: Down