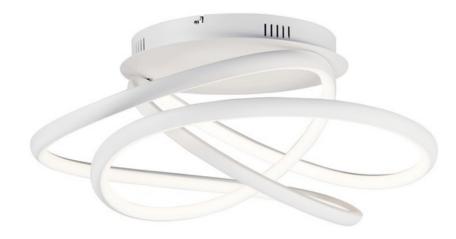

## **PRODUCT DESCRIPTION**

Arched Matte White aluminum channel is artfully formed into unique lighting sculptures. Two rows of LEDs are used to double the light output but are fully dimmable for your comfort level.

#### **FINISHES OPTION**

Matte White (MW)