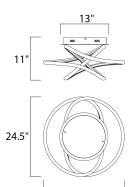

24.5"

### **MEASUREMENTS**

DIMENSION : 24.5" L x 24.5" W x 11" H

MAX OAH : 13" OAH

CANOPY : 13" W x 1.5" H x 13" L

HANGING WEIGHT : 9.79 lb

LAMPING

INPUT VOLTAGE : 120-277V

**LUMENS** : 3,640 Rated (2,340 Del.)