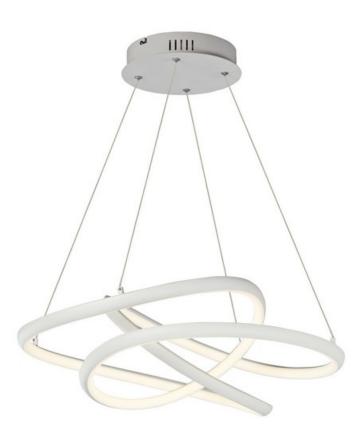

# **PRODUCT DESCRIPTION**

Arched Matte White aluminum channel is artfully formed into unique lighting sculptures. Two rows of LEDs are used to double the light output but are fully dimmable for your comfort level.

#### **FINISHES OPTION**

Matte White (MW)

## MATERIAL

Steel, Aluminum, Silicone