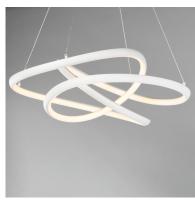

# **PRODUCT DESCRIPTION**

Arched Matte White aluminum channel is artfully formed into unique lighting sculptures. Two rows of LEDs are used to double the light output but are fully dimmable for your comfort level.

#### **FINISHES OPTION**

Matte White (MW)

## MATERIAL

Steel, Aluminum, Silicone