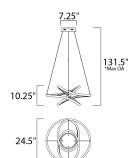

\*max overall height

## **MEASUREMENTS**

**DIMENSION** : 24.5" L x 24.5" W x 10.25" H

MAX OAH : 131.5" OAH

CANOPY : 7.25" W x 2" H x 7.25" L

HANGING WEIGHT : 6.6 lb