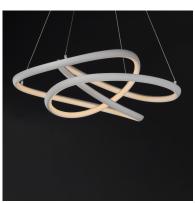

# **PRODUCT DESCRIPTION**

Arched Matte White aluminum channel is artfully formed into unique lighting sculptures. Two rows of LEDs are used to double the light output but are fully dimmable for your comfort level.

#### **FINISHES OPTION**

Matte White (MW)

## MATERIAL

Steel, Aluminum, Silicone