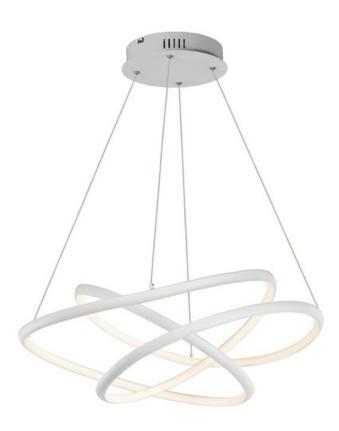

## **PRODUCT DESCRIPTION**

Arched Matte White aluminum channel is artfully formed into unique lighting sculptures. Two rows of LEDs are used to double the light output but are fully dimmable for your comfort level.