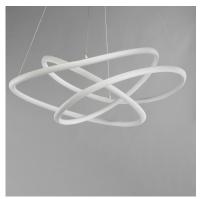

## **PRODUCT DESCRIPTION**

Arched Matte White aluminum channel is artfully formed into unique lighting sculptures. Two rows of LEDs are used to double the light output but are fully dimmable for your comfort level.