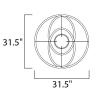

### **MEASUREMENTS**

DIMENSION : 31.5" L x 31.5" W x 11.75" H

MAX OAH : 133" OAH

CANOPY : 7.25" W x 1.75" H x 7.75" L

HANGING WEIGHT : 8.58 lb

LAMPING

INPUT VOLTAGE : 120-277V

**LUMENS** : 5,775 Rated (3,713 Del.)