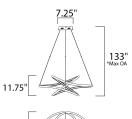

### **MEASUREMENTS**

DIMENSION : 31.5" L x 31.5" W x 11.75" H

MAX OAH : 133" OAH

CANOPY : 7.25" W x 1.75" H x 7.75" L

HANGING WEIGHT : 8.58 lb

LAMPING

INPUT VOLTAGE : 120-277V

**LUMENS** : 5,775 Rated (3,713 Del.)