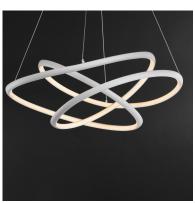

## **PRODUCT DESCRIPTION**

Arched Matte White aluminum channel is artfully formed into unique lighting sculptures. Two rows of LEDs are used to double the light output but are fully dimmable for your comfort level.