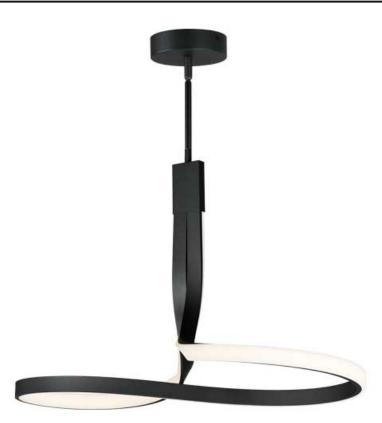

### PRODUCT DESCRIPTION

Spiraling sinews of LED tape light swirl in a snake like formation. Black aluminum channels are illuminated by strips of LED tape evenly diffused across a silicone lens. These sleek, modern designs, which come in two pendant sizes and a semi-flush mount, are sure to make a statement.

# **MEASUREMENTS**

DIMENSION : 32.25" L x 13" W x 17.25" H

MAX OAH : 64" OAH

CANOPY : 6" W x 1.5" H x 6" L

HANGING WEIGHT : 6 lb