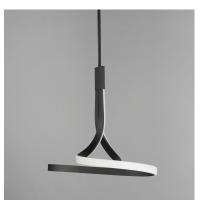

### PRODUCT DESCRIPTION

Spiraling sinews of LED tape light swirl in a snake like formation. Black aluminum channels are illuminated by strips of LED tape evenly diffused across a silicone lens. These sleek, modern designs, which come in two pendant sizes and a semi-flush mount, are sure to make a statement.