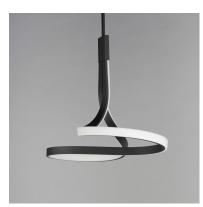

### PRODUCT DESCRIPTION

Spiraling sinews of LED tape light swirl in a snake like formation. Black aluminum channels are illuminated by strips of LED tape evenly diffused across a silicone lens. These sleek, modern designs, which come in two pendant sizes and a semi-flush mount, are sure to make a statement.