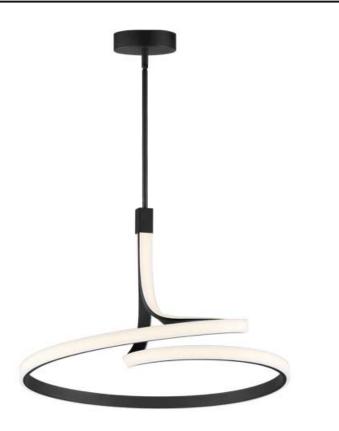

# Serpentine | E30664-BK

Job Name:

Job Type:\_

Quantity:

Comments:

Spiraling sinews of LED tape light swirl in a snake like formation. Black aluminum channels are illuminated by strips of LED tape evenly diffused across a silicone lens. These sleek, modern designs, which come in two pendant sizes and a semi-flush mount, are sure to make a statement.

## MEASUREMENTS

DIMENSION : 25" L x 24.75" W x 15.5" H MAX OAH : 62" OAH CANOPY HANGING WEIGHT

LAMPING

DIMMABLE

COLOR\_TEMP

LUMENS

BULB

CRI

Contemporary

Lighting™

: 6"W x 1.5"H x 6"L : 13.22 lb INPUT VOLTAGE : 120-277V : 3,120 Rated (2,930 Del.) : 1 x 39W LED DC Integrated , 39W Total BULB INCLUDED : (Integrated)

: Triac CL

:90 CRI

: 3000K