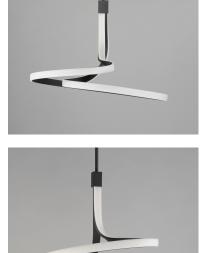

# Serpentine | E30664-BK

Job Name:

Job Type:\_

Quantity:

Comments:

Spiraling sinews of LED tape light swirl in a snake like formation. Black aluminum channels are illuminated by strips of LED tape evenly diffused across a silicone lens. These sleek, modern designs, which come in two pendant sizes and a semi-flush mount, are sure to make a statement.

## MEASUREMENTS

DIMENSION : 25" L x 24.75" W x 15.5" H MAX OAH : 62" OAH CANOPY HANGING WEIGHT

LAMPING

DIMMABLE

COLOR\_TEMP

LUMENS

BULB

CRI

Contemporary

Lighting™

: 6"W x 1.5"H x 6"L : 13.22 lb INPUT VOLTAGE : 120-277V : 3,120 Rated (2,930 Del.) : 1 x 39W LED DC Integrated , 39W Total BULB INCLUDED : (Integrated)

: Triac CL

:90 CRI

: 3000K