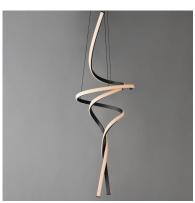

# PRODUCT DESCRIPTION

\*max overall height

Spiraling sinews of LED tape light swirl in a snake like formation. Black aluminum channels are illuminated by strips of LED tape evenly diffused across a silicone lens. These sleek, modern designs, which come in two pendant sizes and a semi-flush mount, are sure to make a statement.