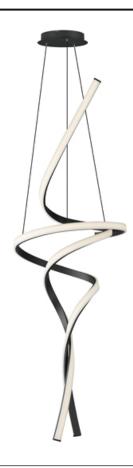

# PRODUCT DESCRIPTION

\*max overall height

Spiraling sinews of LED tape light swirl in a snake like formation. Black aluminum channels are illuminated by strips of LED tape evenly diffused across a silicone lens. These sleek, modern designs, which come in two pendant sizes and a semi-flush mount, are sure to make a statement.

## **MEASUREMENTS**

DIMENSION : 21.25" L x 21.25" W x 59" H

MAX OAH : 152.25" OAH

CANOPY : 8.25" W x 1.5" H x 8.25" L

HANGING WEIGHT : 7.4 lb