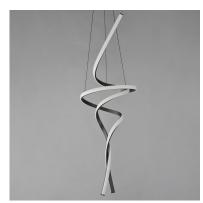

# PRODUCT DESCRIPTION

\*max overall height

Spiraling sinews of LED tape light swirl in a snake like formation. Black aluminum channels are illuminated by strips of LED tape evenly diffused across a silicone lens. These sleek, modern designs, which come in two pendant sizes and a semi-flush mount, are sure to make a statement.