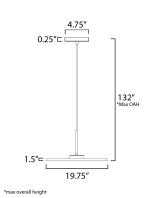

### **MEASUREMENTS**

DIMENSION : 19.75" W x 1.5" H x 19.75" Ext

MAX OAH : 132" OAH

CANOPY : 4.75" W x 0.25" H x 4.75" L

HANGING WEIGHT : 2 lb

LAMPING

INPUT VOLTAGE : 120V

LUMENS : 1,080 Rated (860 Del.)