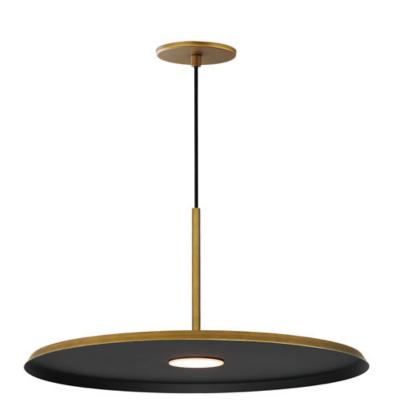

## **PRODUCT DESCRIPTION**

Wide flat discs house LED engines that disappear when viewed at the pendants edge. Supported at their center by thin tubes and black cable, machined aluminum housings feature laterally cut concentric circles drawing inspiration from the grooves in a vinyl record. Finished in your choice of Matte Black, Antique Brass, or Antique Copper, the modern design feels vintage and retro widening the range of compatibility within architectural aesthetics.