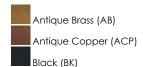

engines that disappear when viewed at the pendants edge. Supported at their center by thin tubes and black cable, machined aluminum housings feature laterally cut concentric circles drawing inspiration from the grooves in a vinyl record. Finished in your choice of Matte Black, Antique Brass, or Antique Copper, the modern design feels vintage and retro widening the range of compatibility within architectural aesthetics.



### **MEASUREMENTS**

DIMENSION : 19.75" W x 1.5" H x 19.75" Ext

MAX OAH : 132" OAH

CANOPY : 4.75" W x 0.25" H x 4.75" L

HANGING WEIGHT : 2 lb

LAMPING

INPUT VOLTAGE : 120V

LUMENS : 1,080 Rated (860 Del.)

: 1 x 12W LED AC Integrated, 12W Total **BULB** 

: (Integrated) BULB INCLUDED DIMMABLE : Triac or ELV CRI : 90 CRI COLOR\_TEMP : 3000K

#### **FINISHES OPTION**



# MATERIAL

Steel

#### **RATINGS**

**cETLus** Dry Location



# **ADDITIONAL**

**RATED LIFE 35000 Hours OPERATING TEMPERATURE:** -20°C (-4°F), 40°C (104°F)

Always consult a qualified electrician before installing any lighting product.



WESTERN DISTRIBUTION CENTER (HEADQUARTER) 253 NORTH VINELAND AVE I CITY OF INDUSTRY, CA 91746

### **EASTERN DISTRIBUTION CENTER**

101 GARDNER PARK | PEACHTREE CITY, GA 30269

P. 626.956.4200 | F. 626.956.4225 | maximlighting.com