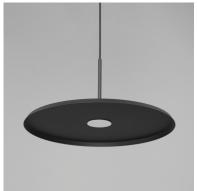

### **PRODUCT DESCRIPTION**

Wide flat discs house LED engines that disappear when viewed at the pendants edge. Supported at their center by thin tubes and black cable, machined aluminum housings feature laterally cut concentric circles drawing inspiration from the grooves in a vinyl record. Finished in your choice of Matte Black, Antique Brass, or Antique Copper, the modern design feels vintage and retro widening the range of compatibility within architectural aesthetics.