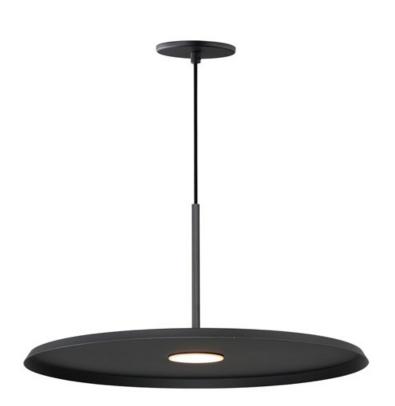

### **PRODUCT DESCRIPTION**

Wide flat discs house LED engines that disappear when viewed at the pendants edge. Supported at their center by thin tubes and black cable, machined aluminum housings feature laterally cut concentric circles drawing inspiration from the grooves in a vinyl record. Finished in your choice of Matte Black, Antique Brass, or Antique Copper, the modern design feels vintage and retro widening the range of compatibility within architectural aesthetics.

### **MEASUREMENTS**

DIMENSION : 19.75" W x 1.5" H x 19.75" Ext

MAX OAH : 132" OAH

CANOPY : 4.75" W x 0.25" H x 4.75" L

HANGING WEIGHT : 2 lb

LAMPING

INPUT VOLTAGE : 120V

LUMENS : 1,080 Rated (860 Del.)