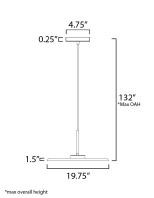

### **MEASUREMENTS**

DIMENSION : 19.75" W x 1.5" H x 19.75" Ext

MAX OAH : 132" OAH

CANOPY : 4.75" W x 0.25" H x 4.75" L

HANGING WEIGHT : 2 lb

LAMPING

INPUT VOLTAGE : 120V

LUMENS : 1,080 Rated (860 Del.)