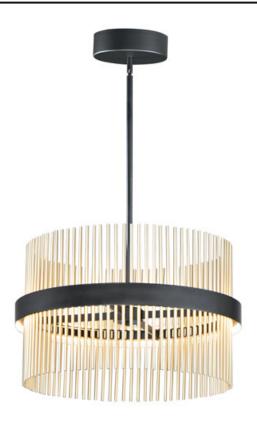

## **PRODUCT DESCRIPTION**

Wide bands of Matte Black metal supports an evenly spaced row of thin tubing finished in your choice of Satin Brass, Satin Nickel or a combination of the two. The stylish design is CCT Selectable enabling you to toggle between warm 2700K to neutral 3000 or 3500K or even go brighter with 4000 and 5000K color temperatures. Marvel at the ring's soft indirect lighting dispersion cast light both up and down and shine along the tubes aglow. High style and function, this fixture's subtle features can transform not only the fixture's appearance but also the space where it is installed.