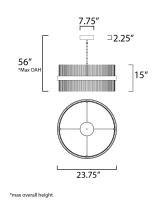

## **MEASUREMENTS** DIMENSION

Contemporary

Lighting™

| DIMENSION      | : 23.75" L x 23.75" W x 15" H                     |
|----------------|---------------------------------------------------|
| MAX OAH        | : 56" OAH                                         |
| CANOPY         | : 7.75" W x 2.25" H x 7.75" L                     |
| HANGING WEIGHT | : 22.6 lb                                         |
| LAMPING        |                                                   |
| INPUT VOLTAGE  | : 120-277V                                        |
| LUMENS         | : 3,710 Rated (1,600 Del.)                        |
| BULB           | : $2 \times 26.5 W$ LED DC Integrated , 53W Total |
| BULB INCLUDED  | : (Integrated)                                    |
| DIMMABLE       | : Triac CL 0-10V                                  |
| CRI            | : 90 CRI                                          |
| COLOR_TEMP     | : 27-30-35-40-50K                                 |