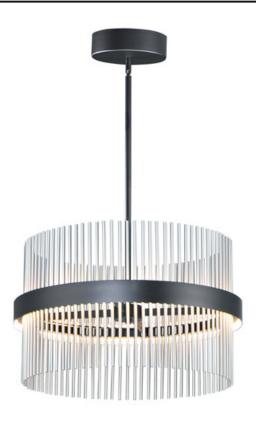

## **PRODUCT DESCRIPTION**

Wide bands of Matte Black metal supports an evenly spaced row of thin tubing finished in your choice of Satin Brass, Satin Nickel or a combination of the two. The stylish design is connected by WiZ that enables the lighting's White Ambiance between 2700-5000 Kelvin. Marvel at the ring's soft indirect lighting dispersion cast light both up and down and shine along the tubes aglow. Set daylight white options for concentration tasks and energize your body. Similarly take notice of the effect when setting a warmer tone at the end of the day or to add some ambiance.