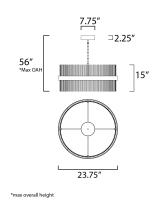

## **MEASUREMENTS** DIMENSION

DIMMABLE

COLOR\_TEMP

CRI

| DIMENSION<br>MAX OAH<br>CANOPY | : 23.75" L x 23.75" W x 15" H<br>: 56" OAH<br>: 7.75" W x 2.25" H x 7.75" L |
|--------------------------------|-----------------------------------------------------------------------------|
| HANGING WEIGH                  | T : 22.6 lb                                                                 |
| LAMPING                        |                                                                             |
| INPUT VOLTAGE                  | : 120-277V                                                                  |
| LUMENS                         | : 3,710 Rated (1,600 Del.)                                                  |
| BULB                           | : 2 x 26.5W LED DC Integrated , 53W Total                                   |
| BULB INCLUDED                  | : (Integrated)                                                              |
|                                |                                                                             |