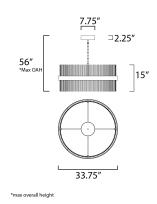

## **MEASUREMENTS** DIMENSION

COLOR\_TEMP

| DIMENSION      | : 33.75" W x 15" H                                |
|----------------|---------------------------------------------------|
| MAX OAH        | : 56" OAH                                         |
| CANOPY         | : 7.75" W x 2.25" H x 7.75" L                     |
| HANGING WEIGHT | : 32.5 lb                                         |
| LAMPING        |                                                   |
| INPUT VOLTAGE  | : 120-277V                                        |
| LUMENS         | : 5,110 Rated (2,500 Del.)                        |
| BULB           | : $2 \times 36.5 W$ LED DC Integrated , 73W Total |
| BULB INCLUDED  | : (Integrated)                                    |
| DIMMABLE       | : Triac CL 0-10V                                  |
| CRI            | : 90 CRI                                          |