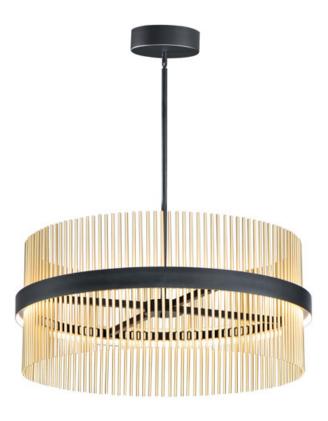

## **PRODUCT DESCRIPTION**

Wide bands of Matte Black metal supports an evenly spaced row of thin tubing finished in your choice of Satin Brass, Satin Nickel or a combination of the two. The stylish design is CCT Selectable enabling you to toggle between warm 2700K to neutral 3000 or 3500K or even go brighter with 4000 and 5000K color temperatures. Marvel at the ring's soft indirect lighting dispersion cast light both up and down and shine along the tubes aglow. High style and function, this fixture's subtle features can transform not only the fixture's appearance but also the space where it is installed.