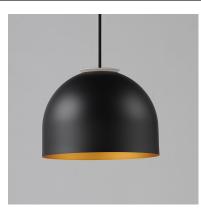

## PRODUCT DESCRIPTION

At the center of these aluminum spun pendants rests an acrylic reveal opening the top of the fixture to cast light both above and from within the structure. With three size options and finish options that include Black with a gold interior, grey with a black interior, and white with a gold interior, these pendants pair well with both modern and more traditional aesthetics.

#### **FINISHES OPTION**

Black / Gold (BKGLD) Gray / Black (GYBK) White/Gold (WTGLD)