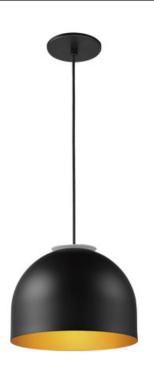

## PRODUCT DESCRIPTION

At the center of these aluminum spun pendants rests an acrylic reveal opening the top of the fixture to cast light both above and from within the structure. With three size options and finish options that include Black with a gold interior, grey with a black interior, and white with a gold interior, these pendants pair well with both modern and more traditional aesthetics.

#### **FINISHES OPTION**

Black / Gold (BKGLD) Gray / Black (GYBK) White/Gold (WTGLD)