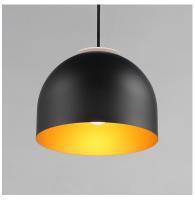

## PRODUCT DESCRIPTION

At the center of these aluminum spun pendants rests an acrylic reveal opening the top of the fixture to cast light both above and from within the structure. With three size options and finish options that include Black with a gold interior, grey with a black interior, and white with a gold interior, these pendants pair well with both modern and more traditional aesthetics.

#### **FINISHES OPTION**

Black / Gold (BKGLD) Gray / Black (GYBK) White/Gold (WTGLD)