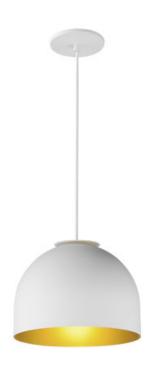

### PRODUCT DESCRIPTION

At the center of these aluminum spun pendants rests an acrylic reveal opening the top of the fixture to cast light both above and from within the structure. With three size options and finish options that include Black with a gold interior, grey with a black interior, and white with a gold interior, these pendants pair well with both modern and more traditional aesthetics.

#### **FINISHES OPTION**

Black / Gold (BKGLD) Gray / Black (GYBK) White/Gold (WTGLD)