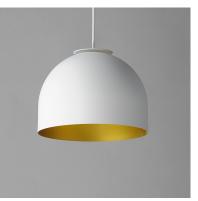

### PRODUCT DESCRIPTION

At the center of these aluminum spun pendants rests an acrylic reveal opening the top of the fixture to cast light both above and from within the structure. With three size options and finish options that include Black with a gold interior, grey with a black interior, and white with a gold interior, these pendants pair well with both modern and more traditional aesthetics.

#### **FINISHES OPTION**

Black / Gold (BKGLD) Gray / Black (GYBK) White/Gold (WTGLD)