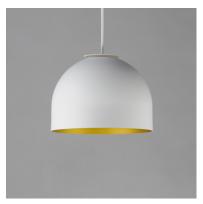

### PRODUCT DESCRIPTION

At the center of these aluminum spun pendants rests an acrylic reveal opening the top of the fixture to cast light both above and from within the structure. With three size options and finish options that include Black with a gold interior, grey with a black interior, and white with a gold interior, these pendants pair well with both modern and more traditional aesthetics.

#### **FINISHES OPTION**

Black / Gold (BKGLD) Gray / Black (GYBK) White/Gold (WTGLD)