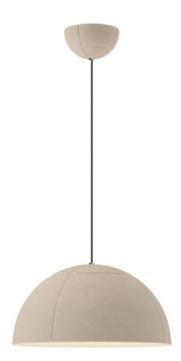

## PRODUCT DESCRIPTION

Balancing work and play, the Wimbeldon collection is a fun collection of lighting fixtures that utilizes dual-layered sound dampening felt shades that enhance the acoustics of a space. The deep ridged pattern gracefully intersects elevating the simple forms. Choose from linear or half dome configurations in various colors: Dark Grey and Light Cream felts offer more neutral tones while the Olive exterior with Black felt interior presents a more colorful option. Housed within the shades are high powered LED modules that provide ample functional down lighting.

## **MEASUREMENTS**

DIMENSION : 16" W x 8" H MAX OAH : 132.5" OAH

CANOPY : 5.5" W x 2.75" H x 5.5" L

HANGING WEIGHT : 3.9 lb