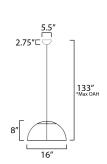

## **MEASUREMENTS**

DIMENSION : 16" W x 8" H MAX OAH : 132.5" OAH

CANOPY : 5.5" W x 2.75" H x 5.5" L

HANGING WEIGHT : 3.9 lb