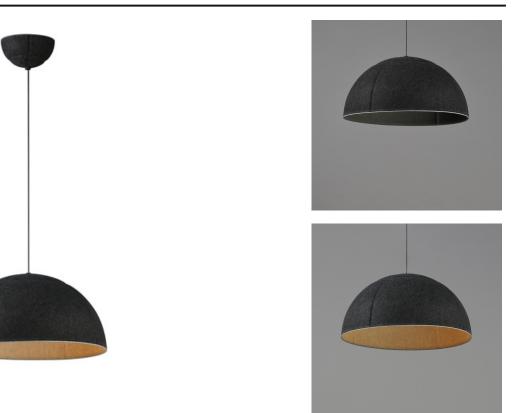

## **PRODUCT DESCRIPTION**

Balancing work and play, the Wimbeldon collection is a fun collection of lighting fixtures that utilizes dual-layered sound dampening felt shades that enhance the acoustics of a space. The deep ridged pattern gracefully intersects elevating the simple forms. Choose from linear or half dome configurations in various colors: Dark Grey and Light Cream felts offer more neutral tones while the Olive exterior with Black felt interior presents a more colorful option. Housed within the shades are high powered LED modules that provide ample functional down lighting.

## FINISHES OPTION Dark Gray (DG)

MATERIAL

PET Felt

RATINGS cETLus

Dry Location

ADDITIONAL RATED LIFE 25000 Hours **OPERATING TEMPERATURE:** -20°C (-4°F), 40°C (104°F)

Always consult a qualified electrician before installing any lighting product.