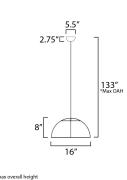

DIMENSION MAX OAH

CANOPY

LUMENS

BULB

CRI

Lighting™

**MEASUREMENTS** 

: 16" L x 16" W x 8" H : 132.5" OAH : 5.5" W x 2.75" H x 5.5" L HANGING WEIGHT : 3.9 lb