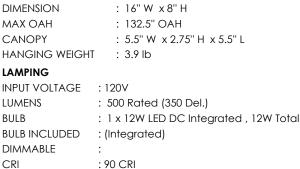

**MEASUREMENTS** 

CANOPY

LUMENS

BULB

CRI

COLOR\_TEMP

: 3000K

FINISHES OPTION