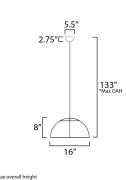

**MEASUREMENTS** 

CANOPY

LUMENS

BULB

CRI

COLOR\_TEMP

: 3000K

FINISHES OPTION