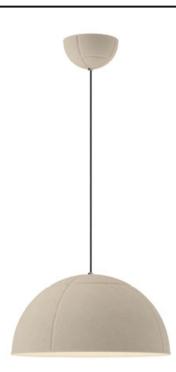

## **PRODUCT DESCRIPTION**

Balancing work and play, the Wimbeldon collection is a fun collection of lighting fixtures that utilizes dual-layered sound dampening felt shades that enhance the acoustics of a space. The deep ridged pattern gracefully intersects elevating the simple forms. Choose from linear or half dome configurations in various colors: Dark Grey and Light Cream felts offer more neutral tones while the Olive exterior with Black felt interior presents a more colorful option. Housed within the shades are high powered LED modules that provide ample functional down lighting.