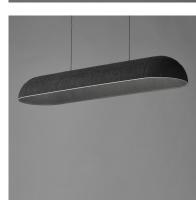

## **PRODUCT DESCRIPTION**

Balancing work and play, the Wimbeldon collection is a fun collection of lighting fixtures that utilizes dual-layered sound dampening felt shades that enhance the acoustics of a space. The deep ridged pattern gracefully intersects elevating the simple forms. Choose from linear or half dome configurations in various colors: Dark Grey and Light Cream felts offer more neutral tones while the Olive exterior with Black felt interior presents a more colorful option. Housed within the shades are high powered LED modules that provide ample functional down lighting.