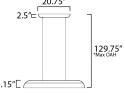

## **MEASUREMENTS**

: 39.75" L x 39.75" W x 5" H : 129.75" OAH : 5" W x 2.5" H x 20.75" L HANGING WEIGHT : 4.2 lb INPUT VOLTAGE : 120V : 1,550 Rated (1,000 Del.)

: 1 x 25W LED DC Integrated , 25W Total : (Integrated) : : 90 CRI