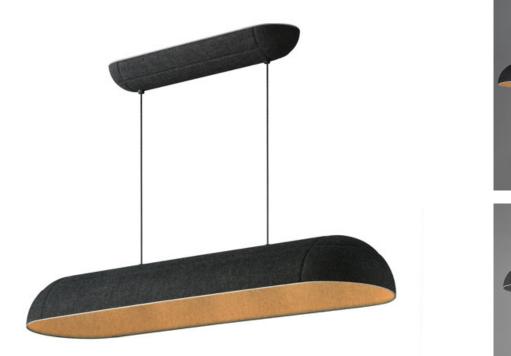

## **PRODUCT DESCRIPTION**

Balancing work and play, the Wimbeldon collection is a fun collection of lighting fixtures that utilizes dual-layered sound dampening felt shades that enhance the acoustics of a space. The deep ridged pattern gracefully intersects elevating the simple forms. Choose from linear or half dome configurations in various colors: Dark Grey and Light Cream felts offer more neutral tones while the Olive exterior with Black felt interior presents a more colorful option. Housed within the shades are high powered LED modules that provide ample functional down lighting.