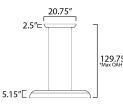

## **MEASUREMENTS**

: 39.75" L x 39.75" W x 5" H : 129.75" OAH : 5" W x 2.5" H x 20.75" L HANGING WEIGHT : 4.2 lb INPUT VOLTAGE : 120V : 1,550 Rated (1,000 Del.)

: 1 x 25W LED DC Integrated , 25W Total : (Integrated) : : 90 CRI