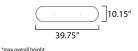

## **MEASUREMENTS**

: 39.75" L x 39.75" W x 5" H : 129.75" OAH : 5" W x 2.5" H x 20.75" L HANGING WEIGHT : 4.2 lb INPUT VOLTAGE : 120V : 1,550 Rated (1,000 Del.)

: 1 x 25W LED DC Integrated , 25W Total : (Integrated) : : 90 CRI