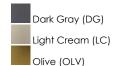

pening felt shades that enhance the acoustics of a space. The deep ridged pattern gracefully intersects elevating the simple forms. Choose from linear or half dome configurations in various colors: Dark Grey and Light Cream felts offer more neutral tones while the Olive exterior with Black felt interior presents a more colorful option. Housed within the shades are high powered LED modules that provide ample functional down lighting.



## **MEASUREMENTS**

DIMENSION : 39.75" L x 39.75" W x 5" H

MAX OAH : 129.75" OAH

CANOPY : 5" W x 2.5" H x 20.75" L

HANGING WEIGHT : 4.2 lb

#### LAMPING

INPUT VOLTAGE : 120V

LUMENS : 1,550 Rated (1,000 Del.)

BULB : 1 x 25W LED DC Integrated, 25W Total

BULB INCLUDED : (Integrated)

DIMMABLE :

CRI : 90 CRI COLOR\_TEMP : 3000K

## **FINISHES OPTION**



# MATERIAL

PET Felt

#### **RATINGS**

cETLus DRY Location



### **ADDITIONAL**

RATED LIFE 25000 Hours OPERATING TEMPERATURE: -20°C (-4°F), 40°C (104°F)

Always consult a qualified electrician before installing any lighting product.



WESTERN DISTRIBUTION CENTER (HEADQUARTER)
253 NORTH VINELAND AVE I CITY OF INDUSTRY, CA 91746

## EASTERN DISTRIBUTION CENTER