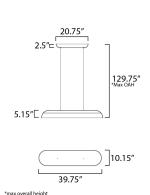

## **MEASUREMENTS**

DIMENSION : 39.75" L x 39.75" W x 5" H

MAX OAH : 129.75" OAH

CANOPY : 5" W x 2.5" H x 20.75" L

HANGING WEIGHT : 4.2 lb