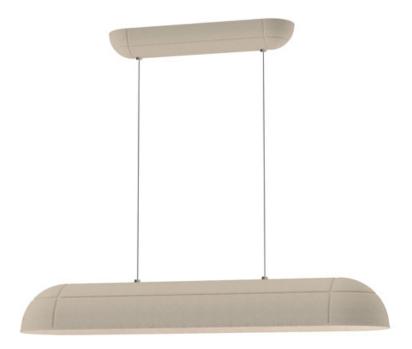

### PRODUCT DESCRIPTION

Balancing work and play, the Wimbeldon collection is a fun collection of lighting fixtures that utilizes dual-layered sound dampening felt shades that enhance the acoustics of a space. The deep ridged pattern gracefully intersects elevating the simple forms. Choose from linear or half dome configurations in various colors: Dark Grey and Light Cream felts offer more neutral tones while the Olive exterior with Black felt interior presents a more colorful option. Housed within the shades are high powered LED modules that provide ample functional down lighting.