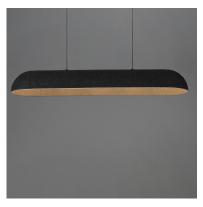

# PRODUCT DESCRIPTION

\*max overall height

Balancing work and play, the Wimbeldon collection is a fun collection of lighting fixtures that utilizes dual-layered sound dampening felt shades that enhance the acoustics of a space. The deep ridged pattern gracefully intersects elevating the simple forms. Choose from linear or half dome configurations in various colors: Dark Grey and Light Cream felts offer more neutral tones while the Olive exterior with Black felt interior presents a more colorful option. Housed within the shades are high powered LED modules that provide ample functional down lighting.

#### FINISHES OPTION

Dark Gray (DG)
Light Cream (LC)

Olive (OLV)