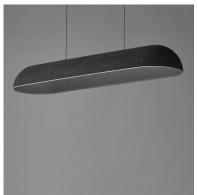

# PRODUCT DESCRIPTION

\*max overall height

Balancing work and play, the Wimbeldon collection is a fun collection of lighting fixtures that utilizes dual-layered sound dampening felt shades that enhance the acoustics of a space. The deep ridged pattern gracefully intersects elevating the simple forms. Choose from linear or half dome configurations in various colors: Dark Grey and Light Cream felts offer more neutral tones while the Olive exterior with Black felt interior presents a more colorful option. Housed within the shades are high powered LED modules that provide ample functional down lighting.

#### FINISHES OPTION

Dark Gray (DG)
Light Cream (LC)

Olive (OLV)