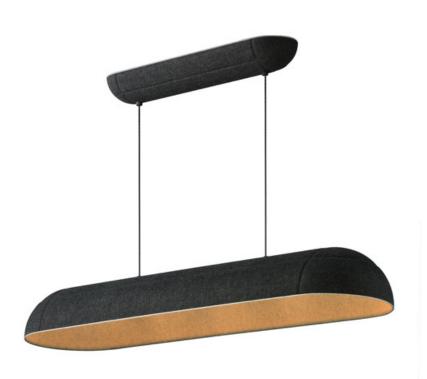

# PRODUCT DESCRIPTION

\*max overall height

Balancing work and play, the Wimbeldon collection is a fun collection of lighting fixtures that utilizes dual-layered sound dampening felt shades that enhance the acoustics of a space. The deep ridged pattern gracefully intersects elevating the simple forms. Choose from linear or half dome configurations in various colors: Dark Grey and Light Cream felts offer more neutral tones while the Olive exterior with Black felt interior presents a more colorful option. Housed within the shades are high powered LED modules that provide ample functional down lighting.

#### FINISHES OPTION

Dark Gray (DG)
Light Cream (LC)

Olive (OLV)

# MATERIAL

PET Felt