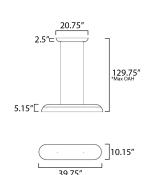

# **MEASUREMENTS**

DIMENSION : 39.75" L x 39.75" W x 5" H

MAX OAH : 129.75" OAH

CANOPY : 5" W x 2.5" H x 20.75" L

HANGING WEIGHT : 4.2 lb