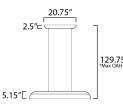

# DIMENSION

: 39.75" L x 39.75" W x 5" H : 129.75" OAH : 5" W x 2.5" H x 20.75" L HANGING WEIGHT : 4.2 lb INPUT VOLTAGE : 120V : 1,550 Rated (1,000 Del.) : 1 x 25W LED DC Integrated , 25W Total BULB INCLUDED : (Integrated) : : 90 CRI