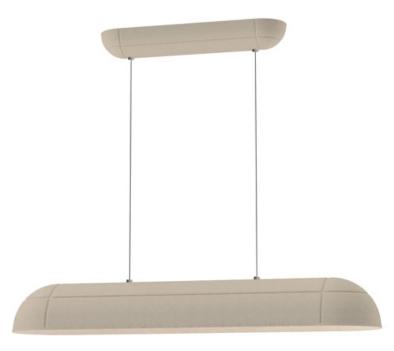

### **PRODUCT DESCRIPTION**

Balancing work and play, the Wimbeldon collection is a fun collection of lighting fixtures that utilizes dual-layered sound dampening felt shades that enhance the acoustics of a space. The deep ridged pattern gracefully intersects elevating the simple forms. Choose from linear or half dome configurations in various colors: Dark Grey and Light Cream felts offer more neutral tones while the Olive exterior with Black felt interior presents a more colorful option. Housed within the shades are high powered LED modules that provide ample functional down lighting.