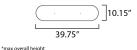

# DIMENSION

: 39.75" L x 39.75" W x 5" H : 129.75" OAH : 5" W x 2.5" H x 20.75" L HANGING WEIGHT : 4.2 lb INPUT VOLTAGE : 120V : 1,550 Rated (1,000 Del.) : 1 x 25W LED DC Integrated , 25W Total BULB INCLUDED : (Integrated) : : 90 CRI