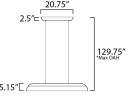

# DIMENSION

: 39.75" L x 39.75" W x 5" H : 129.75" OAH : 5" W x 2.5" H x 20.75" L HANGING WEIGHT : 4.2 lb INPUT VOLTAGE : 120V : 1,550 Rated (1,000 Del.) : 1 x 25W LED DC Integrated , 25W Total BULB INCLUDED : (Integrated) : : 90 CRI