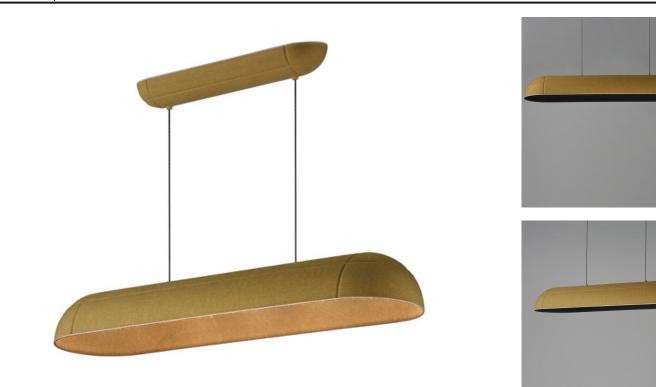

## **PRODUCT DESCRIPTION**

Balancing work and play, the Wimbeldon collection is a fun collection of lighting fixtures that utilizes dual-layered sound dampening felt shades that enhance the acoustics of a space. The deep ridged pattern gracefully intersects elevating the simple forms. Choose from linear or half dome configurations in various colors: Dark Grey and Light Cream felts offer more neutral tones while the Olive exterior with Black felt interior presents a more colorful option. Housed within the shades are high powered LED modules that provide ample functional down lighting.