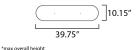

CRI

Contemporary

Lighting™

: 39.75" L x 39.75" W x 5" H : 129.75" OAH : 5" W x 2.5" H x 20.75" L HANGING WEIGHT : 4.2 lb INPUT VOLTAGE : 120V : 1,550 Rated (1,000 Del.) : 1 x 25W LED DC Integrated , 25W Total BULB INCLUDED : (Integrated) : : 90 CRI