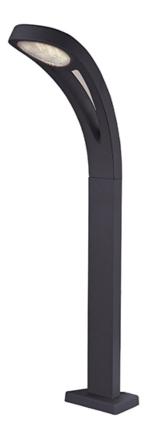

# PRODUCT DESCRIPTION

Provide safe and functional lighting along your paths by adding spot lighting and bollards. These machined aluminum products enhance the architectural elements of your home by using techniques like grazing and uplighting. Whether you choose to accentuate an object of interest or extend your living space, this collection has the sleek and slim profile to blend seamlessly into you pathways.

### **MEASUREMENTS**

DIMENSION : 5.5" W x 29" H x 11" Ext

HANGING WEIGHT : 3.81 lb

LAMPING

LUMENS : 315 Rated

BULB : 9 x .5W LED LED , 4W Total

BULB INCLUDED : (Included)
CRI : 80+ CRI
COLOR\_TEMP : 3000K