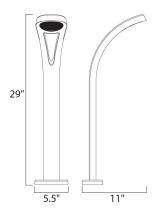

### **MEASUREMENTS**

DIMENSION : 5.5" W x 29" H x 11" Ext

HANGING WEIGHT : 3.81 lb

LAMPING

LUMENS : 315 Rated

BULB : 9 x .5W LED LED , 4W Total

BULB INCLUDED : (Included)
CRI : 80+ CRI
COLOR\_TEMP : 3000K