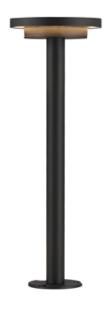

#### PRODUCT DESCRIPTION

## **MEASUREMENTS**

DIMENSION : 6" W x 25" H HANGING WEIGHT : 1.87 lb

### LAMPING

INPUT VOLTAGE : 12V

LUMENS : 980 Rated (710 Del.)

BULB : 1 x 14W LED DC Integrated , 14W Total

BULB INCLUDED : (Integrated)

DIMMABLE : N
CRI : 90 CRI
COLOR\_TEMP : 3000K

### MATERIAL

Aluminum