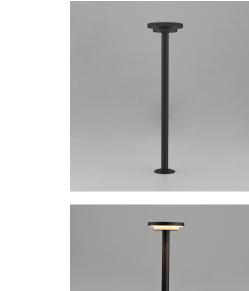

#### MEASUREMENTS

DIMENSION HANGING WEIGHT : 1.87 lb

: 6" W x 25" H

#### LAMPING

Contemporary Lighting™

INPUT VOLTAGE : 12V LUMENS : 980 Rated (710 Del.) BULB : 1 x 14W LED DC Integrated , 14W Total BULB INCLUDED : (Integrated) DIMMABLE : N CRI : 90 CRI : 3000K COLOR\_TEMP

# **FINISHES OPTION**

Black (BK)

MATERIAL Aluminum

RATINGS cETLus Wet Location