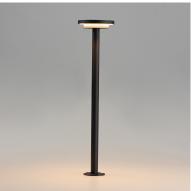

#### MEASUREMENTS

DIMENSION HANGING WEIGHT : 1.87 lb

: 6" W x 25" H

#### LAMPING

Contemporary Lighting™

INPUT VOLTAGE : 12V LUMENS : 980 Rated (710 Del.) BULB : 1 x 14W LED DC Integrated , 14W Total BULB INCLUDED : (Integrated) DIMMABLE : N CRI : 90 CRI : 3000K COLOR\_TEMP

# **FINISHES OPTION**

Black (BK)

MATERIAL Aluminum

RATINGS cETLus Wet Location