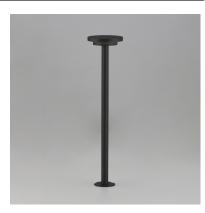

## PRODUCT DESCRIPTION

# **MEASUREMENTS**

DIMENSION : 6" W x 25" H HANGING WEIGHT : 1.87 lb

# MATERIAL

Aluminum