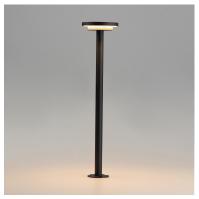

## PRODUCT DESCRIPTION

# **MEASUREMENTS**

DIMENSION : 6" W x 25" H HANGING WEIGHT : 1.87 lb

## LAMPING

INPUT VOLTAGE : 12V

LUMENS : 980 Rated (710 Del.)

BULB : 1 x 14W LED DC Integrated , 14W Total

BULB INCLUDED : (Integrated)

DIMMABLE : N
CRI : 90 CRI
COLOR\_TEMP : 3000K

# MATERIAL

Aluminum