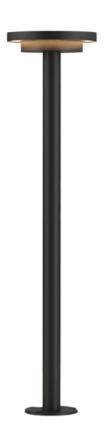

## PRODUCT DESCRIPTION

# **MEASUREMENTS**

DIMENSION : 6" W x 25" H HANGING WEIGHT : 1.87 lb

## LAMPING

INPUT VOLTAGE : 12V

LUMENS : 980 Rated (710 Del.)

BULB : 1 x 14W LED DC Integrated , 14W Total

BULB INCLUDED : (Integrated)

DIMMABLE : N
CRI : 90 CRI
COLOR\_TEMP : 3000K

# MATERIAL

Aluminum