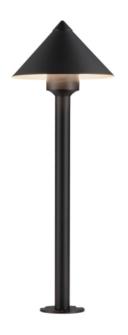

#### PRODUCT DESCRIPTION

# **MEASUREMENTS**

DIMENSION : 8" W x 21.75" H

HANGING WEIGHT : 1.6 lb

# MATERIAL

Aluminum