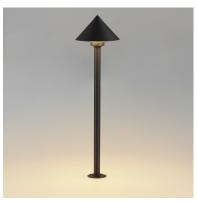

## PRODUCT DESCRIPTION

## **MEASUREMENTS**

DIMENSION : 8" W x 21.75" H

HANGING WEIGHT : 1.6 lb

## LAMPING

INPUT VOLTAGE : 12V

LUMENS : 490 Rated (290 Del.)

BULB : 1 x 7W LED DC Integrated, 7W Total

BULB INCLUDED : (Integrated)

DIMMABLE : N
CRI : 90 CRI
COLOR\_TEMP : 3000K