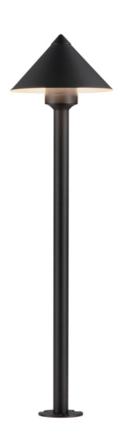

## PRODUCT DESCRIPTION

## **MEASUREMENTS**

DIMENSION : 8" W x 21.75" H

HANGING WEIGHT : 1.6 lb