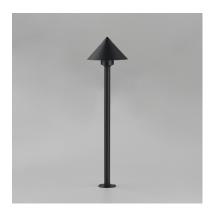

## PRODUCT DESCRIPTION

## **MEASUREMENTS**

DIMENSION : 8" W x 21.75" H

HANGING WEIGHT : 1.6 lb