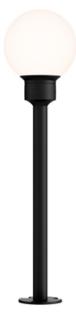

## MEASUREMENTS

DIMENSION HANGING WEIGHT : 1.76 lb

: 6" W x 23.75" H

## LAMPING

Contemporary Lighting™

INPUT VOLTAGE : 12V lumens BULB BULB INCLUDED : (Integrated) DIMMABLE : N CRI : 90 CRI COLOR\_TEMP : 3000K

: 490 Rated (440 Del.) : 1 x 7W LED DC Integrated , 7W Total

## **FINISHES OPTION**

Black (BK)

GLASS White 61

MATERIAL Aluminum

RATINGS cETLus Wet Location

ADDITIONAL RATED LIFE 50000 Hours **OPERATING TEMPERATURE:** -20°C (-4°F), 40°C (104°F)

Always consult a qualified electrician before installing any lighting product.