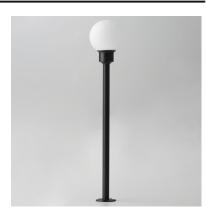

# **MEASUREMENTS**

DIMENSION : 6" W x 23.75" H HANGING WEIGHT : 1.76 lb

## LAMPING

INPUT VOLTAGE : 12V

LUMENS : 490 Rated (440 Del.)

BULB : 1 x 7W LED DC Integrated, 7W Total

BULB INCLUDED : (Integrated)

DIMMABLE : N
CRI : 90 CRI
COLOR\_TEMP : 3000K

## GLASS

White 61

#### MATERIAL

Aluminum