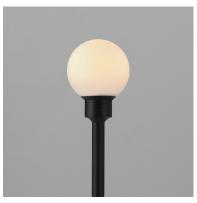

# **MEASUREMENTS**

DIMENSION : 6" W x 23.75" H HANGING WEIGHT : 1.76 lb

## LAMPING

INPUT VOLTAGE : 12V

LUMENS : 490 Rated (440 Del.)

BULB : 1 x 7W LED DC Integrated, 7W Total

BULB INCLUDED : (Integrated)

DIMMABLE : N
CRI : 90 CRI
COLOR\_TEMP : 3000K

## GLASS

White 61

#### MATERIAL

Aluminum