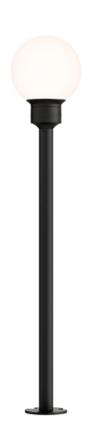

# **MEASUREMENTS**

DIMENSION : 6" W x 23.75" H HANGING WEIGHT : 1.76 lb

## LAMPING

INPUT VOLTAGE : 12V

LUMENS : 490 Rated (440 Del.)

BULB : 1 x 7W LED DC Integrated, 7W Total

BULB INCLUDED : (Integrated)

DIMMABLE : N
CRI : 90 CRI
COLOR\_TEMP : 3000K

## GLASS

White 61

#### MATERIAL

Aluminum