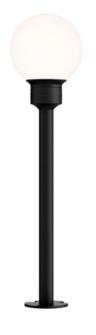

#### PRODUCT DESCRIPTION

### **MEASUREMENTS**

DIMENSION : 6" W x 23.75" H HANGING WEIGHT : 1.76 lb

### LAMPING

INPUT VOLTAGE : 12V

LUMENS : 490 Rated (440 Del.)

BULB : 1 x 7W LED DC Integrated, 7W Total

BULB INCLUDED : (Integrated)

DIMMABLE : N
CRI : 90 CRI
COLOR\_TEMP : 3000K

# GLASS

White 61

#### MATERIAL

Aluminum

### RATINGS

cETLus Wet Location