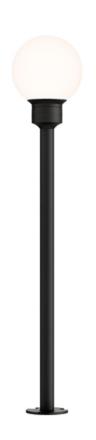

## **MEASUREMENTS**

DIMENSION : 6" W x 23.75" H HANGING WEIGHT : 1.76 lb

### LAMPING

INPUT VOLTAGE : 12V

LUMENS : 490 Rated (440 Del.)

BULB : 1 x 7W LED DC Integrated, 7W Total

BULB INCLUDED : (Integrated)

DIMMABLE : N
CRI : 90 CRI
COLOR\_TEMP : 3000K

### GLASS

White 61

#### MATERIAL

Aluminum