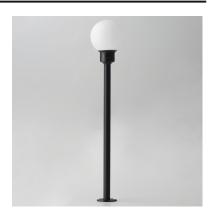

## **MEASUREMENTS**

DIMENSION : 6" W x 23.75" H HANGING WEIGHT : 1.76 lb

### LAMPING

INPUT VOLTAGE : 12V

LUMENS : 490 Rated (440 Del.)

BULB : 1 x 7W LED DC Integrated, 7W Total

BULB INCLUDED : (Integrated)

DIMMABLE : N
CRI : 90 CRI
COLOR\_TEMP : 3000K

### GLASS

White 61

#### MATERIAL

Aluminum