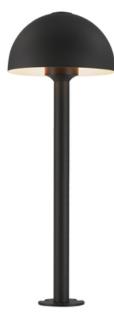

#### MEASUREMENTS

DIMENSION : 8" W x 21.25" H HANGING WEIGHT : 1.98 lb

## LAMPING

INPUT VOLTAGE : 12V lumens BULB BULB INCLUDED : (Integrated) DIMMABLE : N CRI : 90 CRI COLOR\_TEMP : 3000K

: 490 Rated (260 Del.) : 1 x 7W LED DC Integrated , 7W Total

# **FINISHES OPTION**

Black (BK)

MATERIAL Aluminum

RATINGS cETLus Wet Location