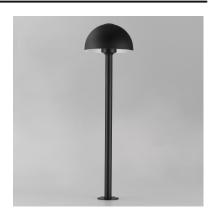

#### PRODUCT DESCRIPTION

### **MEASUREMENTS**

DIMENSION : 8" W x 21.25" H HANGING WEIGHT : 1.98 lb