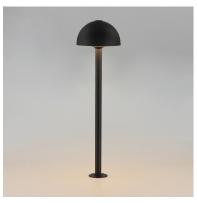

#### PRODUCT DESCRIPTION

### **MEASUREMENTS**

DIMENSION : 8" W x 21.25" H HANGING WEIGHT : 1.98 lb