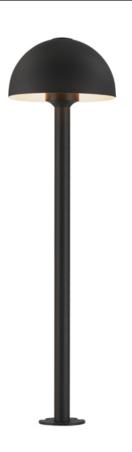

#### PRODUCT DESCRIPTION

### **MEASUREMENTS**

DIMENSION : 8" W x 21.25" H HANGING WEIGHT : 1.98 lb