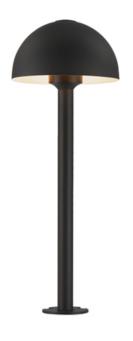

### PRODUCT DESCRIPTION

## **MEASUREMENTS**

DIMENSION : 8" W x 21.25" H HANGING WEIGHT : 1.98 lb

## LAMPING

INPUT VOLTAGE : 12V

LUMENS : 490 Rated (260 Del.)

BULB : 1 x 7W LED DC Integrated, 7W Total

BULB INCLUDED : (Integrated)

DIMMABLE : N
CRI : 90 CRI
COLOR\_TEMP : 3000K

## MATERIAL

Aluminum