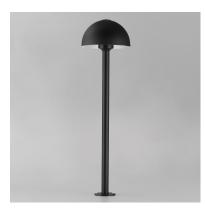

#### PRODUCT DESCRIPTION

### **MEASUREMENTS**

DIMENSION : 8" W x 21.25" H HANGING WEIGHT : 1.98 lb