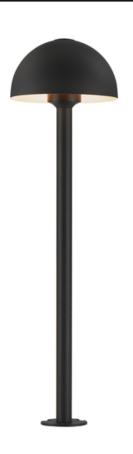

#### PRODUCT DESCRIPTION

### **MEASUREMENTS**

DIMENSION : 8" W x 21.25" H HANGING WEIGHT : 1.98 lb