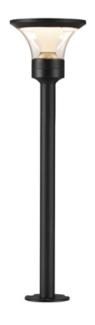

# **MEASUREMENTS**

DIMENSION : 6" W x 20.75" H HANGING WEIGHT : 1.87 lb

## LAMPING

INPUT VOLTAGE : 12V

LUMENS : 840 Rated (690 Del.)

BULB : 1 x 12W LED DC Integrated , 12W Total

BULB INCLUDED : (Integrated)

DIMMABLE : N
CRI : 90 CRI
COLOR\_TEMP : 3000K

### GLASS

Clear and White 10

#### MATERIAL

Aluminum