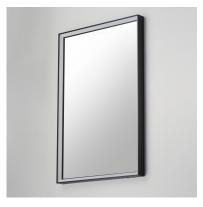

### **PRODUCT DESCRIPTION**

White Acrylic diffusers are miter cut and beveled along the edge of these mirror frames allowing for wider, and brighter lighting. Robust in size, these mirrors feature excellent construction and 2CCT light selection using a discreet touch switch on the frames edge. Hardwire the mirrors to a dimmer switch to control the brightness and the memory function on the LED will recall the chosen color temperature of the previous setting.

### **MEASUREMENTS**

DIMENSION : 24" W x 30" H x 2.25" Ext

HANGING WEIGHT : 18.9 lb