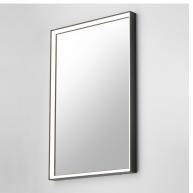

### **PRODUCT DESCRIPTION**

White Acrylic diffusers are miter cut and beveled along the edge of these mirror frames allowing for wider, and brighter lighting. Robust in size, these mirrors feature excellent construction and 2CCT light selection using a discreet touch switch on the frames edge. Hardwire the mirrors to a dimmer switch to control the brightness and the memory function on the LED will recall the chosen color temperature of the previous setting.

### **MEASUREMENTS**

DIMENSION : 24" W x 30" H x 2.25" Ext

HANGING WEIGHT : 18.9 lb