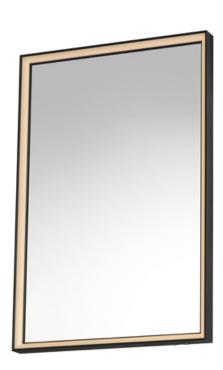

### **PRODUCT DESCRIPTION**

White Acrylic diffusers are miter cut and beveled along the edge of these mirror frames allowing for wider, and brighter lighting. Robust in size, these mirrors feature excellent construction and 2CCT light selection using a discreet touch switch on the frames edge. Hardwire the mirrors to a dimmer switch to control the brightness and the memory function on the LED will recall the chosen color temperature of the previous setting.

### **MEASUREMENTS**

DIMENSION : 24" W x 30" H x 2.25" Ext

HANGING WEIGHT : 18.9 lb