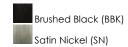

### **PRODUCT DESCRIPTION**

White Acrylic diffusers are miter cut and beveled along the edge of these mirror frames allowing for wider, and brighter lighting. Robust in size, these mirrors feature excellent construction and 2CCT light selection using a discreet touch switch on the frames edge. Hardwire the mirrors to a dimmer switch to control the brightness and the memory function on the LED will recall the chosen color temperature of the previous setting.

### **MEASUREMENTS**

DIMENSION : 24" W x 30" H x 2.25" Ext

HANGING WEIGHT : 18.9 lb

# LAMPING

INPUT VOLTAGE : 120V

LUMENS : 4,000 Rated (1,400 Del.)

: 1 x 40W LED DC Integrated , 40W Total BULB

BULB INCLUDED : (Integrated) DIMMABLE : Touch Switch CRI : 90 CRI COLOR\_TEMP : 3000-4000K

#### **FINISHES OPTION**



## MATERIAL

Aluminum, PC, Glass

# **RATINGS**

cETLDamp Location ADA







**RATED LIFE 35000 Hours OPERATING TEMPERATURE:** -20°C (-4°F), 40°C (104°F)

Always consult a qualified electrician before installing any lighting product.



WESTERN DISTRIBUTION CENTER (HEADQUARTER) 253 NORTH VINELAND AVE I CITY OF INDUSTRY, CA 91746

### **EASTERN DISTRIBUTION CENTER** 101 GARDNER PARK | PEACHTREE CITY, GA 30269