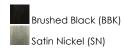

#### **PRODUCT DESCRIPTION**

White Acrylic diffusers are miter cut and beveled along the edge of these mirror frames allowing for wider, and brighter lighting. Robust in size, these mirrors feature excellent construction and 2CCT light selection using a discreet touch switch on the frames edge. Hardwire the mirrors to a dimmer switch to control the brightness and the memory function on the LED will recall the chosen color temperature of the previous setting.

## **MEASUREMENTS**

DIMENSION : 24" W x 30" H x 2.25" Ext

HANGING WEIGHT : 18.9 lb

LAMPING

INPUT VOLTAGE : 120V

LUMENS : 4,000 Rated (1,400 Del.)

: 1 x 40W LED DC Integrated , 40W Total BULB

BULB INCLUDED : (Integrated) DIMMABLE : Touch Switch CRI : 90 CRI COLOR\_TEMP : 3000-4000K

#### **FINISHES OPTION**



### MATERIAL

Aluminum, PC, Glass

# **RATINGS**

cETLDamp Location ADA







**RATED LIFE 35000 Hours OPERATING TEMPERATURE:** -20°C (-4°F), 40°C (104°F)

Always consult a qualified electrician before installing any lighting product.



WESTERN DISTRIBUTION CENTER (HEADQUARTER) 253 NORTH VINELAND AVE I CITY OF INDUSTRY, CA 91746