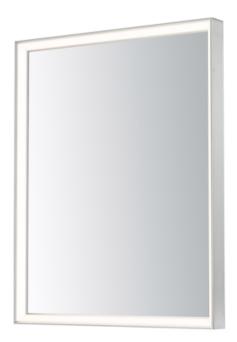

#### **PRODUCT DESCRIPTION**

White Acrylic diffusers are miter cut and beveled along the edge of these mirror frames allowing for wider, and brighter lighting. Robust in size, these mirrors feature excellent construction and 2CCT light selection using a discreet touch switch on the frames edge. Hardwire the mirrors to a dimmer switch to control the brightness and the memory function on the LED will recall the chosen color temperature of the previous setting.

## **MEASUREMENTS**

DIMENSION : 24" W x 30" H x 2.25" Ext

HANGING WEIGHT : 18.9 lb

LAMPING

INPUT VOLTAGE : 120V

LUMENS : 4,000 Rated (1,400 Del.)

: 1 x 40W LED DC Integrated , 40W Total BULB

BULB INCLUDED : (Integrated) DIMMABLE : Touch Switch CRI : 90 CRI COLOR\_TEMP : 3000-4000K