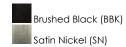

### **PRODUCT DESCRIPTION**

White Acrylic diffusers are miter cut and beveled along the edge of these mirror frames allowing for wider, and brighter lighting. Robust in size, these mirrors feature excellent construction and 2CCT light selection using a discreet touch switch on the frames edge. Hardwire the mirrors to a dimmer switch to control the brightness and the memory function on the LED will recall the chosen color temperature of the previous setting.

# **MEASUREMENTS**

DIMENSION : 48" W x 30" H x 2.25" Ext

HANGING WEIGHT : 35.2 lb

# LAMPING

INPUT VOLTAGE : 120V

LUMENS : 5,800 Rated (2,030 Del.)

: 1 x 58W LED DC Integrated, 58W Total BULB

BULB INCLUDED : (Integrated) DIMMABLE : Touch Switch CRI : 90 CRI COLOR\_TEMP : 3000-4000K

## **FINISHES OPTION**



## MATERIAL

Aluminum, PC, Glass

#### **RATINGS**

cETLDamp Location ADA







### **ADDITIONAL**

**RATED LIFE 35000 Hours OPERATING TEMPERATURE:** -20°C (-4°F), 40°C (104°F)

Always consult a qualified electrician before installing any lighting product.



WESTERN DISTRIBUTION CENTER (HEADQUARTER) 253 NORTH VINELAND AVE I CITY OF INDUSTRY, CA 91746

#### **EASTERN DISTRIBUTION CENTER** 101 GARDNER PARK | PEACHTREE CITY, GA 30269