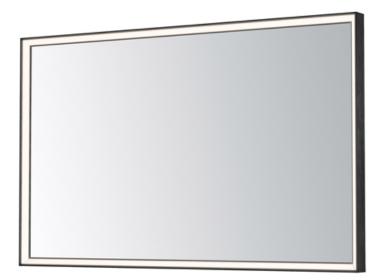

### **PRODUCT DESCRIPTION**

White Acrylic diffusers are miter cut and beveled along the edge of these mirror frames allowing for wider, and brighter lighting. Robust in size, these mirrors feature excellent construction and 2CCT light selection using a discreet touch switch on the frames edge. Hardwire the mirrors to a dimmer switch to control the brightness and the memory function on the LED will recall the chosen color temperature of the previous setting.

# **MEASUREMENTS**

DIMENSION : 48" W x 30" H x 2.25" Ext

HANGING WEIGHT : 35.2 lb

# LAMPING

INPUT VOLTAGE : 120V

LUMENS : 5,800 Rated (2,030 Del.)

: 1 x 58W LED DC Integrated, 58W Total BULB

BULB INCLUDED : (Integrated) DIMMABLE : Touch Switch CRI : 90 CRI COLOR\_TEMP : 3000-4000K