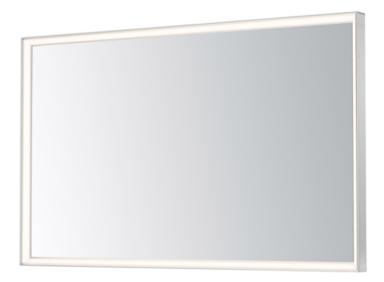

#### **PRODUCT DESCRIPTION**

White Acrylic diffusers are miter cut and beveled along the edge of these mirror frames allowing for wider, and brighter lighting. Robust in size, these mirrors feature excellent construction and 2CCT light selection using a discreet touch switch on the frames edge. Hardwire the mirrors to a dimmer switch to control the brightness and the memory function on the LED will recall the chosen color temperature of the previous setting.

# **MEASUREMENTS**

DIMENSION : 48" W x 30" H x 2.25" Ext

HANGING WEIGHT : 35.2 lb

# LAMPING

INPUT VOLTAGE : 120V

LUMENS : 5,800 Rated (2,030 Del.)

: 1 x 58W LED DC Integrated, 58W Total BULB

BULB INCLUDED : (Integrated) DIMMABLE : Touch Switch CRI : 90 CRI COLOR\_TEMP : 3000-4000K