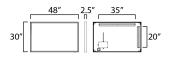

DIMENSION

BULB

CRI

Contemporary

Lighting™

| MEASUREMENTS | ŝ |
|--------------|---|
|--------------|---|

: 48" W x 30" H x 2.25" Ext : 35.2 lb