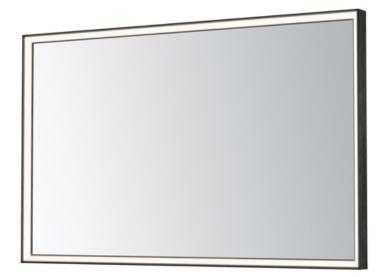

# **PRODUCT DESCRIPTION**

White Acrylic diffusers are miter cut and beveled along the edge of these mirror frames allowing for wider, and brighter lighting. Robust in size, these mirrors feature excellent construction and 2CCT light selection using a discreet touch switch on the frames edge. Hardwire the mirrors to a dimmer switch to control the brightness and the memory function on the LED will recall the chosen color temperature of the previous setting.