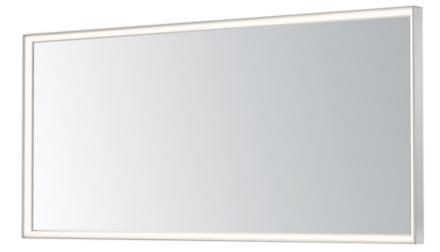

## **PRODUCT DESCRIPTION**

White Acrylic diffusers are miter cut and beveled along the edge of these mirror frames allowing for wider, and brighter lighting. Robust in size, these mirrors feature excellent construction and 2CCT light selection using a discreet touch switch on the frames edge. Hardwire the mirrors to a dimmer switch to control the brightness and the memory function on the LED will recall the chosen color temperature of the previous setting.