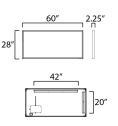

Contemporary

Lighting™

| MEASUREMENTS |
|--------------|
|              |

HANGING WEIGHT

: 60" W x 28" H x 2.25" Ext : 40 lb

| / Tot |
|-------|
|       |
|       |
|       |
|       |
|       |